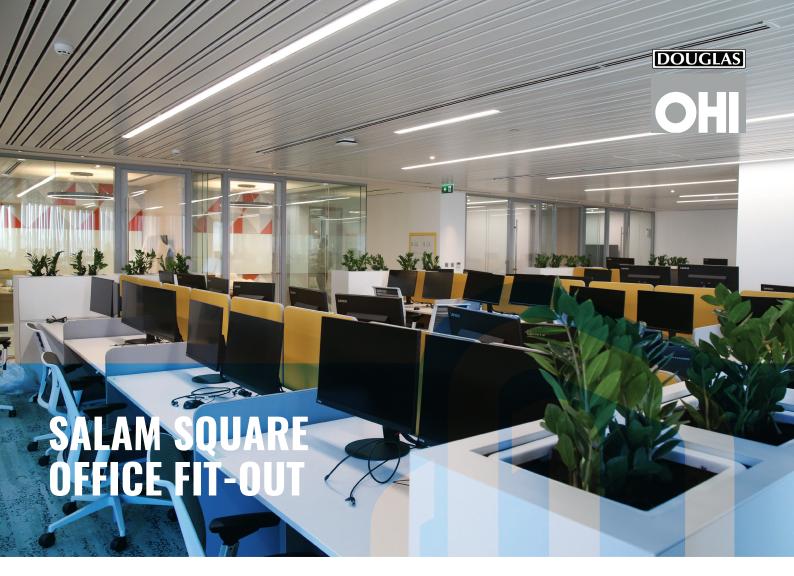

The works comprise the design and construction of an interior fit-out of a new office to include:

- 1. Internal partitions and Internal walls & doors;
- Floor, wall and ceiling finishes (acoustic where applicable);
- 4. Fixed furniture and equipment;
- 5. General attendance, coordination & installation of client direct items;
- 6. Mechanical, electrical and plumbing works;
- 7. IT and Audio Visual Systems;
- 8. Food & beverage areas;

## **Key Facts**

Client: Shell Development Oman

Lead Consultant: Turner and Townsend

Period: 3 Months

**Location:** Muscat, Sultanate of Oman

**Completion Date:** September 2019